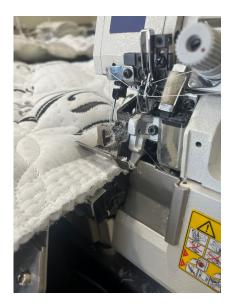

## Flange Machine

## Belt System

United's UM-BTF-5000 is our new state-of-the-art, ergonomic belt table equipped with the United 5000 flange machine for increased production. It will produce perfect corners using a new operation.