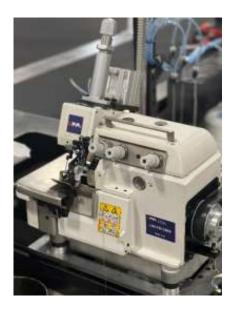

## Flange Machine

## Belt System

United's UM-BTF-5000 is our new state-of-the-art, ergonomic belt table equipped with the United 5000 flange machine for increased production. It will produce perfect corners using a new operation.