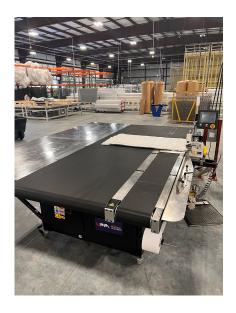

## Belt System

United's UM-BTF-5000 is our new state-of-the-art, ergonomic belt table equipped with the United 5000 flange machine for increased production. It will produce perfect corners using a new operation.

Our UM-BTF-5000 belt system deskills a difficult application while improving quality.

- Help reduce operator fatigue
- Increase operator productivity
- Create more consistent size panels
- Belt system automatically turns the panel
- Automatic flange material cutter and reposition system