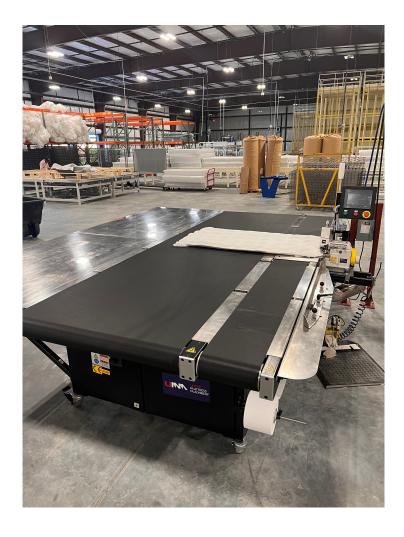

## Belt System

United's UM-BTF-5000 is our new state-of-the-art, ergonomic belt table equipped with the United 5000 flange machine for increased production. It will produce perfect corners using a new operation.

Our UM-BTF-5000 belt system deskills a difficult application while improving quality.

- Help reduce operator fatigue
- Increase operator productivity
- Create more consistent size panels
- Belt system automatically turns the panel
- Automatic flange material cutter and reposition system