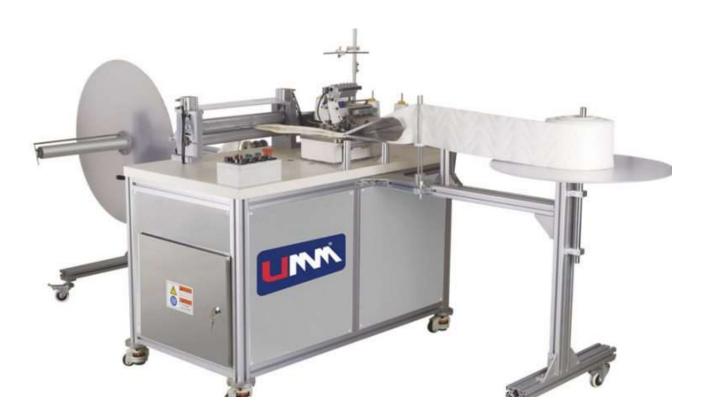

## **Gusset Machine**

## *UM-2900-GM*

Gusset-Forming Machine

The UM-2900-GM is versatile for doing a number of mattress applications for forming pillow tops and continental tops.

| SPECIFICATIONS                 | UM-2900-GM                                                         |
|--------------------------------|--------------------------------------------------------------------|
| Stitch type                    | Overlock with safety stitch                                        |
| Standard folder                | 5" (12.7cm) wide V gusset<br>(options available up 8 ½"<br>(216mm) |
| Max sewing speed<br>(rpm)      | 4000                                                               |
| Recommended sewing speed (rpm) | 3400                                                               |
| Stitches per inch (spi)        | 5                                                                  |
| Needle type                    | DCx27                                                              |
| Needle size                    | 21                                                                 |
| Needle height                  | 11mm                                                               |
| Presser foot height            | 8mm                                                                |
| Aux feed device                | integral puller-top and bottom drive                               |
| Motor type                     | Electronic needle                                                  |
| Max thickness capacity         | 66mm/quilted pkg                                                   |
| Yield                          | 64'/min (19m/min)                                                  |
| Voltage                        | 220                                                                |
| Current (amps)                 | 5                                                                  |
| Air pressure (psi)             | 80                                                                 |
| Air consumption (cfm)          | 0.5                                                                |

The UM-2900-GM gusset maker is equipped with our patented dual driver puller system.

- Automatic thread break detection
- Automatic material run out detection
- Able to add flange to gusset
- Automatic operation allows the operator to run additional automatic machines at the same time